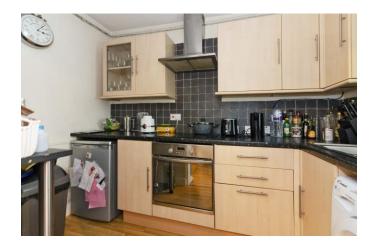

## **Kitchen** 9' 6'' x 5' 5'' (2.89m x 1.65m)

Matching range of wall and base units. Breakfast bar. Stainless steel sink inset to worktop with mixer tap and drainer. Integrated appliances including a fan assisted oven, four 4 ring electric hob and an extractor fan. Space for below unit fridge/freezer and washing machine. Wood effect flooring.