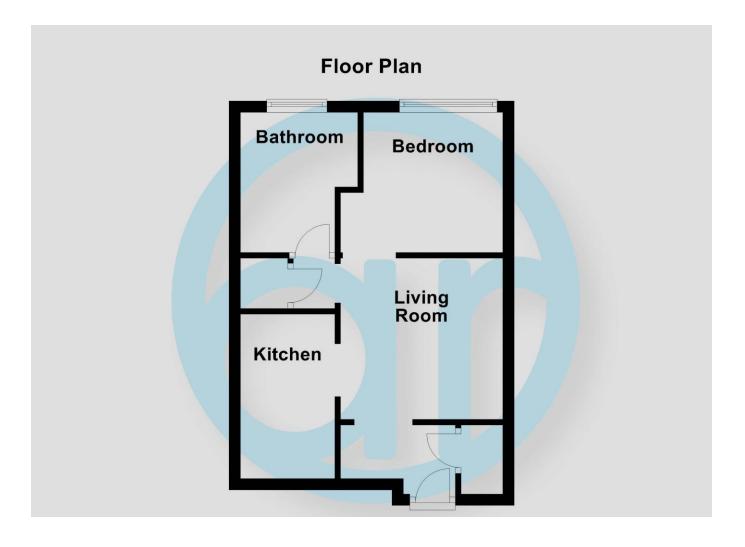

### Hallway

Security entry phone. Generous storage cupboard. Opening into:

#### Lounge 9' 8" x 9' 2" (2.94m x 2.79m)

TV point. Space for small dining table. Wood effect flooring. Opening into:

## **Kitchen** 9' 6'' x 5' 5'' (2.89m x 1.65m)

Matching range of wall and base units. Breakfast bar. Stainless steel sink inset to worktop with mixer tap and drainer. Integrated appliances including a fan assisted oven, four 4 ring electric hob and an extractor fan. Space for below unit fridge/freezer and washing machine. Wood effect flooring.

### **Bedroom** 9' 3'' x 8' 0'' (2.82m x 2.44m)

Part frosted window to front. Two electric radiators. TV point. Storage cupboard. Wood effect flooring.

### Storage area

With storage cupboard. Door into:

## Bathroom

Double glazed frosted window to front. Part tiled walls for splash back. Wood panel enclosed bath with overhead shower. Push flush W/C. Wash hand basin. Vinyl flooring.